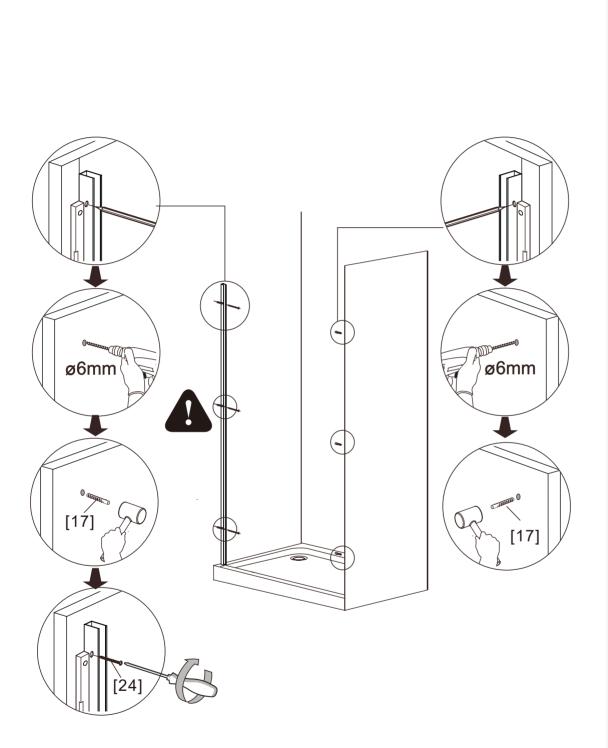

#### Important information

- •Please read these instructions thoroughly and retain for future reference
- •Always check walls prior to drilling for pipes and cables

[01]ex1

[04]x2

[09]x1

[14]ax1

[14]bx1

[15]x2

[16]x6

[17]x6

[19]x3

To assemble your product (Tools not provided).

[04]x2

|       | X         |
|-------|-----------|
| 760mm | 735-775mm |
| 800mm | 775-815mm |
| 900mm | 875-915mm |

[04]x1

[17]x6

[01]ex1

[19]x3

[16]x6

(St4x10mm) (\$(21]x6

[14]ax1

[14]bx1

[15]x2