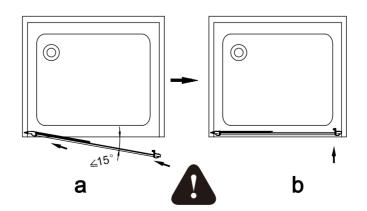

#### Important information

- •Please read these instructions thoroughly and retain for future reference
- •Always check walls prior to drilling for pipes and cables

[01]ex1

[04]x2

[09]x1

[14]ax1

[14]bx1

[15]x2