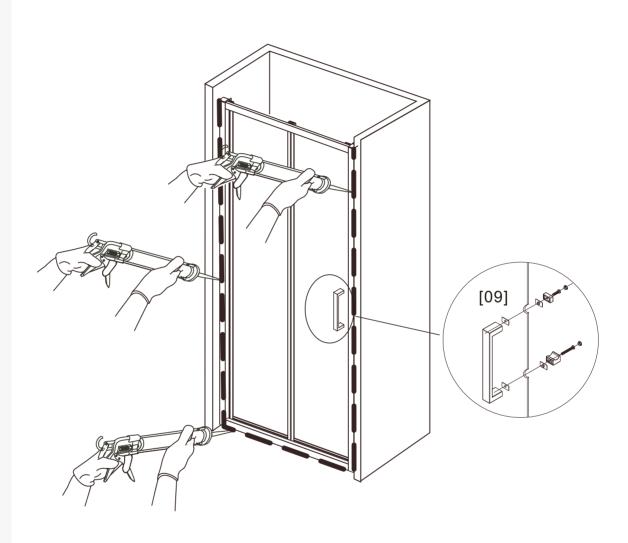

[16]x6

[17]x6

[19]x3

To assemble your product (Tools not provided).

[04]x2

|       | X         |
|-------|-----------|
| 760mm | 735-775mm |
| 800mm | 775-815mm |
| 900mm | 875-915mm |

[04]x1

[17]x6