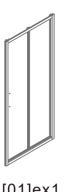

# **USER MANUAL**

Thank you for choosing Better Bathrooms.

Please read this manual before installing your product and keep for future reference.

BIFOLD DOOR BeBa\_26010/BeBa\_26011/BeBa\_26012

- Multi person assembly
- We always recommend using professional tradespeople to install your product

[16]x6

[17]x6

[19]x3

To assemble your product (Tools not provided).

[04]x2

|       | X         |
|-------|-----------|
| 760mm | 735-775mm |
| 800mm | 775-815mm |
| 900mm | 875-915mm |

[04]x1

[17]x6