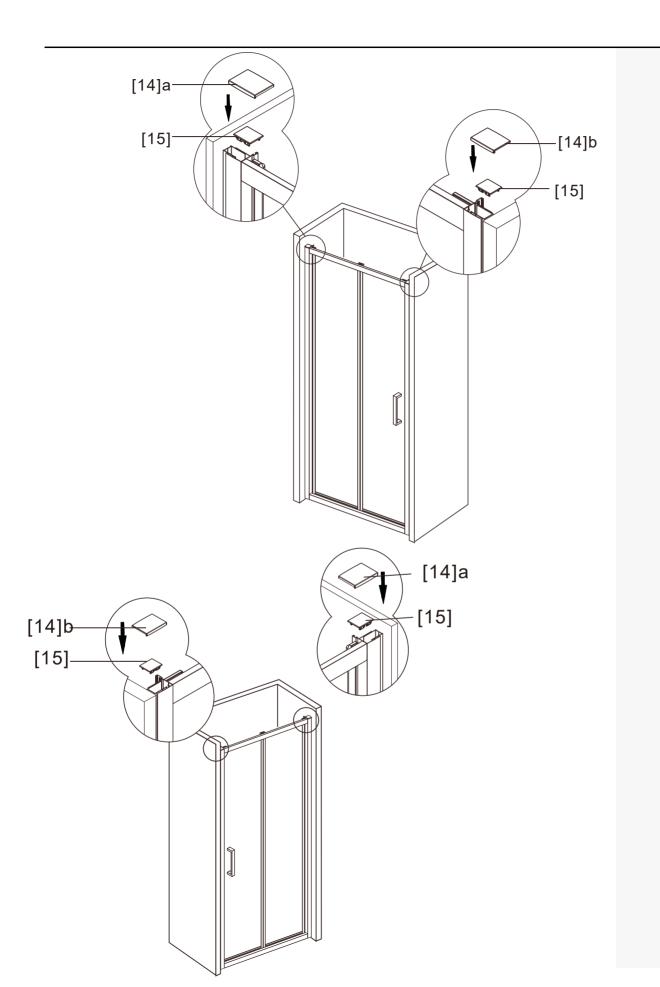

#### Important information

- •Please read these instructions thoroughly and retain for future reference
- •Always check walls prior to drilling for pipes and cables

[01]ex1

[04]x2

[09]x1

[14]ax1

[14]bx1

[15]x2

[16]x6

[17]x6

[19]x3

To assemble your product (Tools not provided).

[04]x2

|       | X         |
|-------|-----------|
| 760mm | 735-775mm |
| 800mm | 775-815mm |
| 900mm | 875-915mm |

[04]x1

[17]x6

[01]ex1

[19]x3

[16]x6

(St4x10mm) (\$(21]x6

[14]ax1

[14]bx1

[15]x2