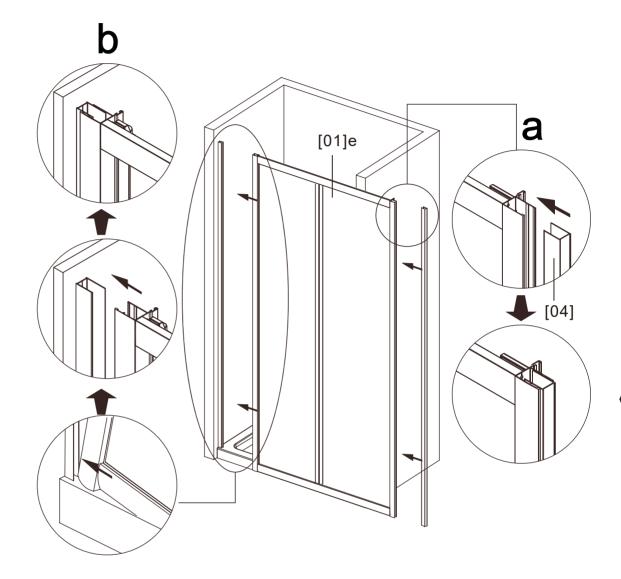

#### Important information

- •Please read these instructions thoroughly and retain for future reference
- •Always check walls prior to drilling for pipes and cables

[01]ex1

[04]x2

[09]x1

[14]ax1

[14]bx1

[15]x2

[16]x6

[17]x6

[19]x3

To assemble your product (Tools not provided).

[04]x2

|       | X         |
|-------|-----------|
| 760mm | 735-775mm |
| 800mm | 775-815mm |
| 900mm | 875-915mm |

[04]x1

[17]x6

[01]ex1

[19]x3

[16]x6

(St4x10mm) (\$(21]x6

[14]ax1

[14]bx1

[15]x2