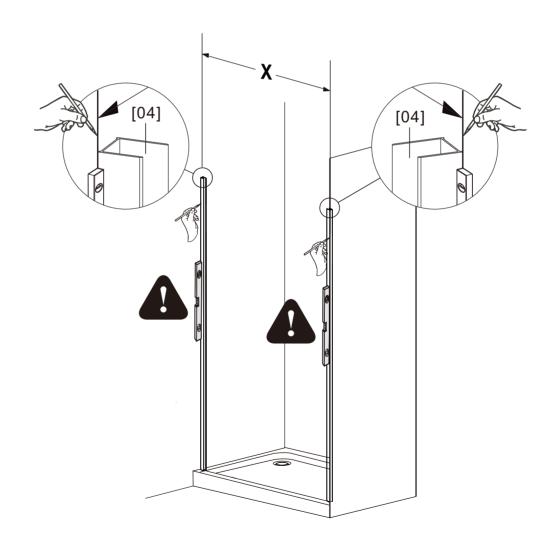

#### Important information

- •Please read these instructions thoroughly and retain for future reference
- •Always check walls prior to drilling for pipes and cables

[01]ex1

[04]x2

[09]x1

[14]ax1

[14]bx1

[15]x2

[16]x6

[17]x6

[19]x3

To assemble your product (Tools not provided).

[04]x2

|       | X         |
|-------|-----------|
| 760mm | 735-775mm |
| 800mm | 775-815mm |
| 900mm | 875-915mm |

[04]x1

[17]x6