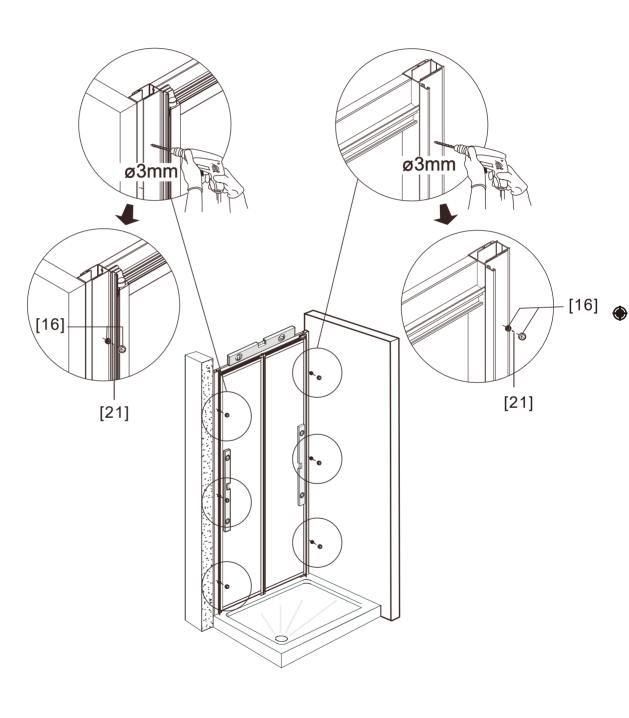

#### Important information

- •Please read these instructions thoroughly and retain for future reference
- •Always check walls prior to drilling for pipes and cables

[01]ex1

[04]x2

[09]x1

[14]ax1

[14]bx1

[15]x2

[16]x6

[17]x6

[19]x3

To assemble your product (Tools not provided).

[04]x2

|       | X         |
|-------|-----------|
| 760mm | 735-775mm |
| 800mm | 775-815mm |
| 900mm | 875-915mm |

[04]x1

[17]x6

[01]ex1

[19]x3

[16]x6

(St4x10mm) (\$(21]x6

[14]ax1

[14]bx1

[15]x2