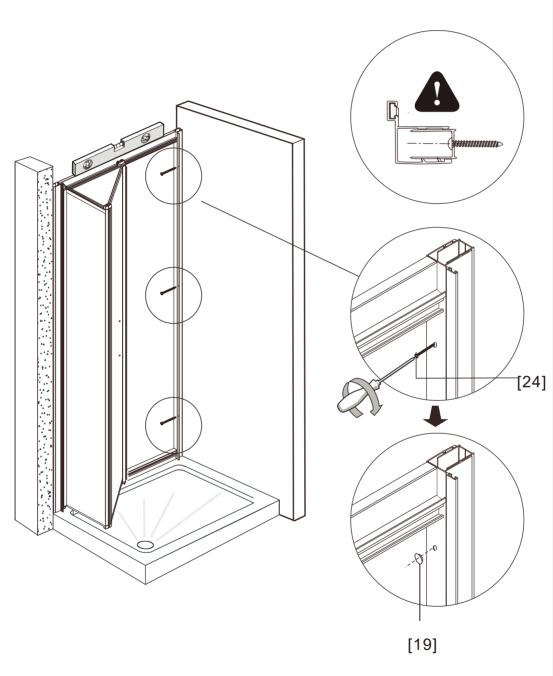

[16]x6

[17]x6

[19]x3

To assemble your product (Tools not provided).

[04]x2

|       | X         |
|-------|-----------|
| 760mm | 735-775mm |
| 800mm | 775-815mm |
| 900mm | 875-915mm |

[04]x1

[17]x6

[01]ex1

[19]x3

[16]x6

(St4x10mm) (\$(21]x6

[14]ax1

[14]bx1

[15]x2